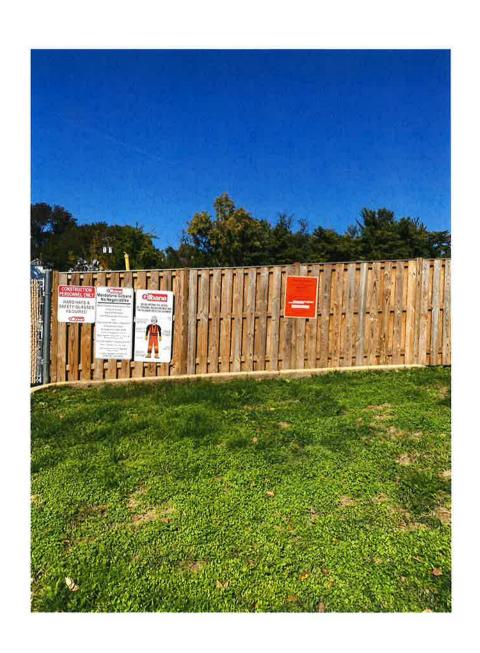

From U St. NW (Between MacArthur Blvd. and 48th St., NW)

Front of property at 4865 MacArthur Blvd. NW

From 48th Place (between MacArthur Blvd. and V St. NW)

From 4810 V St. NW