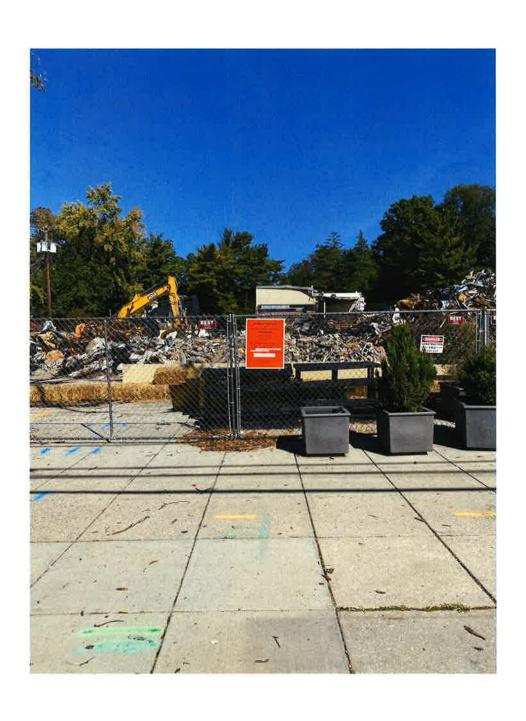

From U St. NW (Between MacArthur Blvd. and 48th St., NW)

Front of property at 4865 MacArthur Blvd. NW

From 48th Place (between MacArthur Blvd. and V St. NW)

From 4810 V St. NW