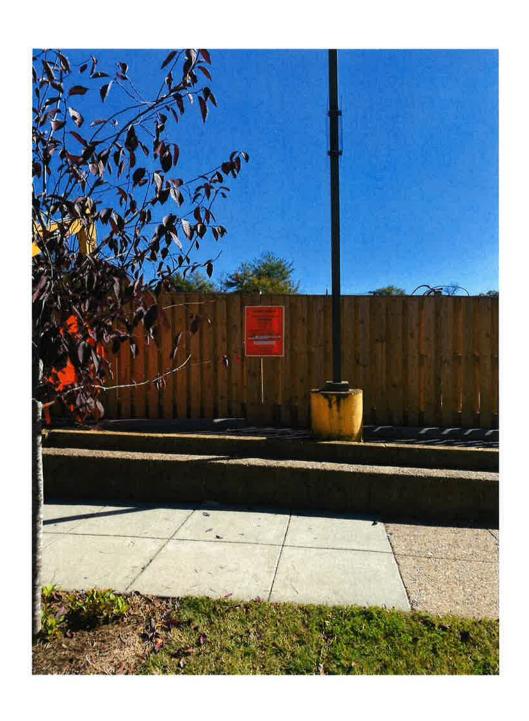

From U St. NW (Between MacArthur Blvd. and 48th St., NW)

Front of property at 4865 MacArthur Blvd. NW

From 48th Place (between MacArthur Blvd. and V St. NW)

From 4810 V St. NW